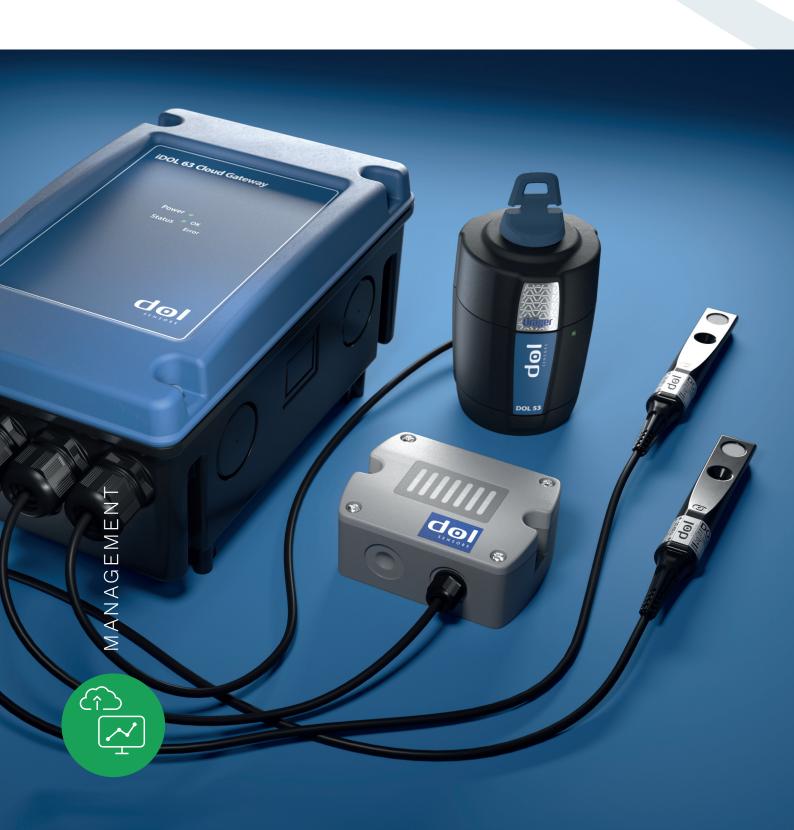

### DOL Omni

DOL Omni is the world's first platform independent digital service that can be integrated with any farm management system. To this, we are introducing, iDOL 63 Cloud Gateway. Equipped with our sensors, the device collects and provides real-time data from all your livestock houses into your preferred Farm Management System (FMS).

Imagine a farm with three houses where only the first 2 houses are equipped with sensors and climate controllers from the same vendor. This vendor may also supply the Farm Management System for monitoring climate in these houses. The third house is equipped differently, making it difficult to retrieve and view data from this house in the same Farm Management Sytem.

#### An easy way to overcome this, is by:

- simply connecting iDOL 63 Cloud Gateway
- · installing the necessary set of sensors
- subscribing to the digital services through your
   Farm Management System provider